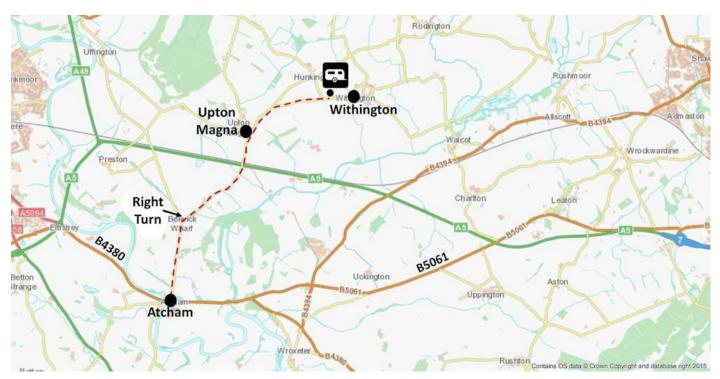

The Home of Brian & Josie Smith

Wrekin View Caravan Park, Laburnum Cottage, Withington, Near Shrewsbury, Shropshire, SY4 4PT

Tel: 01743 709635 or 07860 647477

Email: brian1491smith@gmail.com

The site is approximately 5 miles east of Shrewsbury. The instructions and map below show the recommended route to the site (using the postcode SY4 4PT in a SAT NAV may send you down less suitable lanes).

## From Shrewsbury and the west:

From the A5 head south east on the B4380 towards Attingham Park National Trust at Atcham and after the bridge over the river Severn turn left sign posted Uffington and Haughmond Abbey. After 1 mile turn right towards Upton Magna. Continue through the village of Upton Magna towards Withington. The site is on the left just prior to the village.

## From the east:

Leave the M54 at Jct 7, turn right at the end of the slip road and after approx 100 yards turn left onto the B5061, which becomes the B4380, to Atcham, turn right at Attingham Park. After 1 mile fork right towards Upton Magna, continue through village of Upton Magna to Withington. The site is on the left just prior to the village.